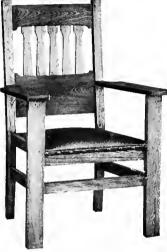

Spanish Leather. Weathered, Fumed or Early English, Weight 40 lbs. Price \$24,00.

Rocker No. 706.

Spanish Leather. Weathered, Fumed or Early English. Weight 42 lbs. Price \$24.00.

Chair No. 707½.

Spanish Leather. Weathered, Fumed or Early English. Weight 20 lbs. Price \$11.00.